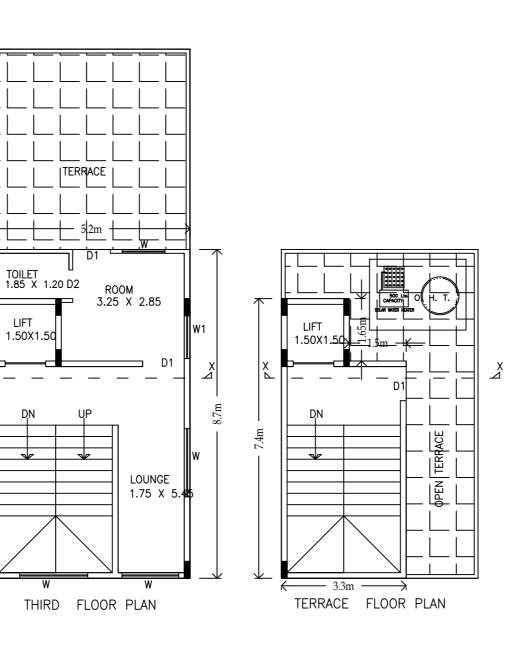

| BLOCK NAME  | NAME | LENGTH | HEIGHT | NOS |
|-------------|------|--------|--------|-----|
| A (GOUTHAM) | D2   | 0.90   | 2.10   | 04  |
| A (GOUTHAM) | D1   | 1.10   | 2.10   | 06  |
| A (GOUTHAM) | ED   | 1.50   |        |     |
|             |      |        |        | 02  |
| A (GOUTHAM) | R/S  | 2.50   | 2.10   | 01  |

Name UnitBUA Type UnitBUA Area Carpet Area No. of Rooms No. of Tenement FLOOR GROUND SPLIT 1 OFFICE 23.08 23.08 1 FLOOR PLAN FIRST FLOOR SPLIT 1 OFFICE 12.12 12.12 1 PLAN Total: 35.20 35.20 3 2

UnitBUA Table for Block :A (GOUTHAM)



Approval Condition :

This Plan Sanction is issued subject to the following conditions :

- N 1.Sanction is accorded for the Commercial Building at 341 , 9TH BLOCK, SIR. M.VISVESWARAIAH LAYOUT, FURTHER EXTENSION, Bangalore.
- a).Consist of 1Ground + 3 only. 2. Sanction is accorded for Commercial use only. The use of the building shall not be deviated to any
- other use. 3.28.60 area reserved for car parking shall not be converted for any other purpose.
- 4. Development charges towards increasing the capacity of water supply, sanitary and power main has to be paid to BWSSB and BESCOM if any.
- 5.Necessary ducts for running telephone cables, cubicles at ground level for postal services & space for dumping garbage within the premises shall be provided. 6. The applicant shall INSURE all work