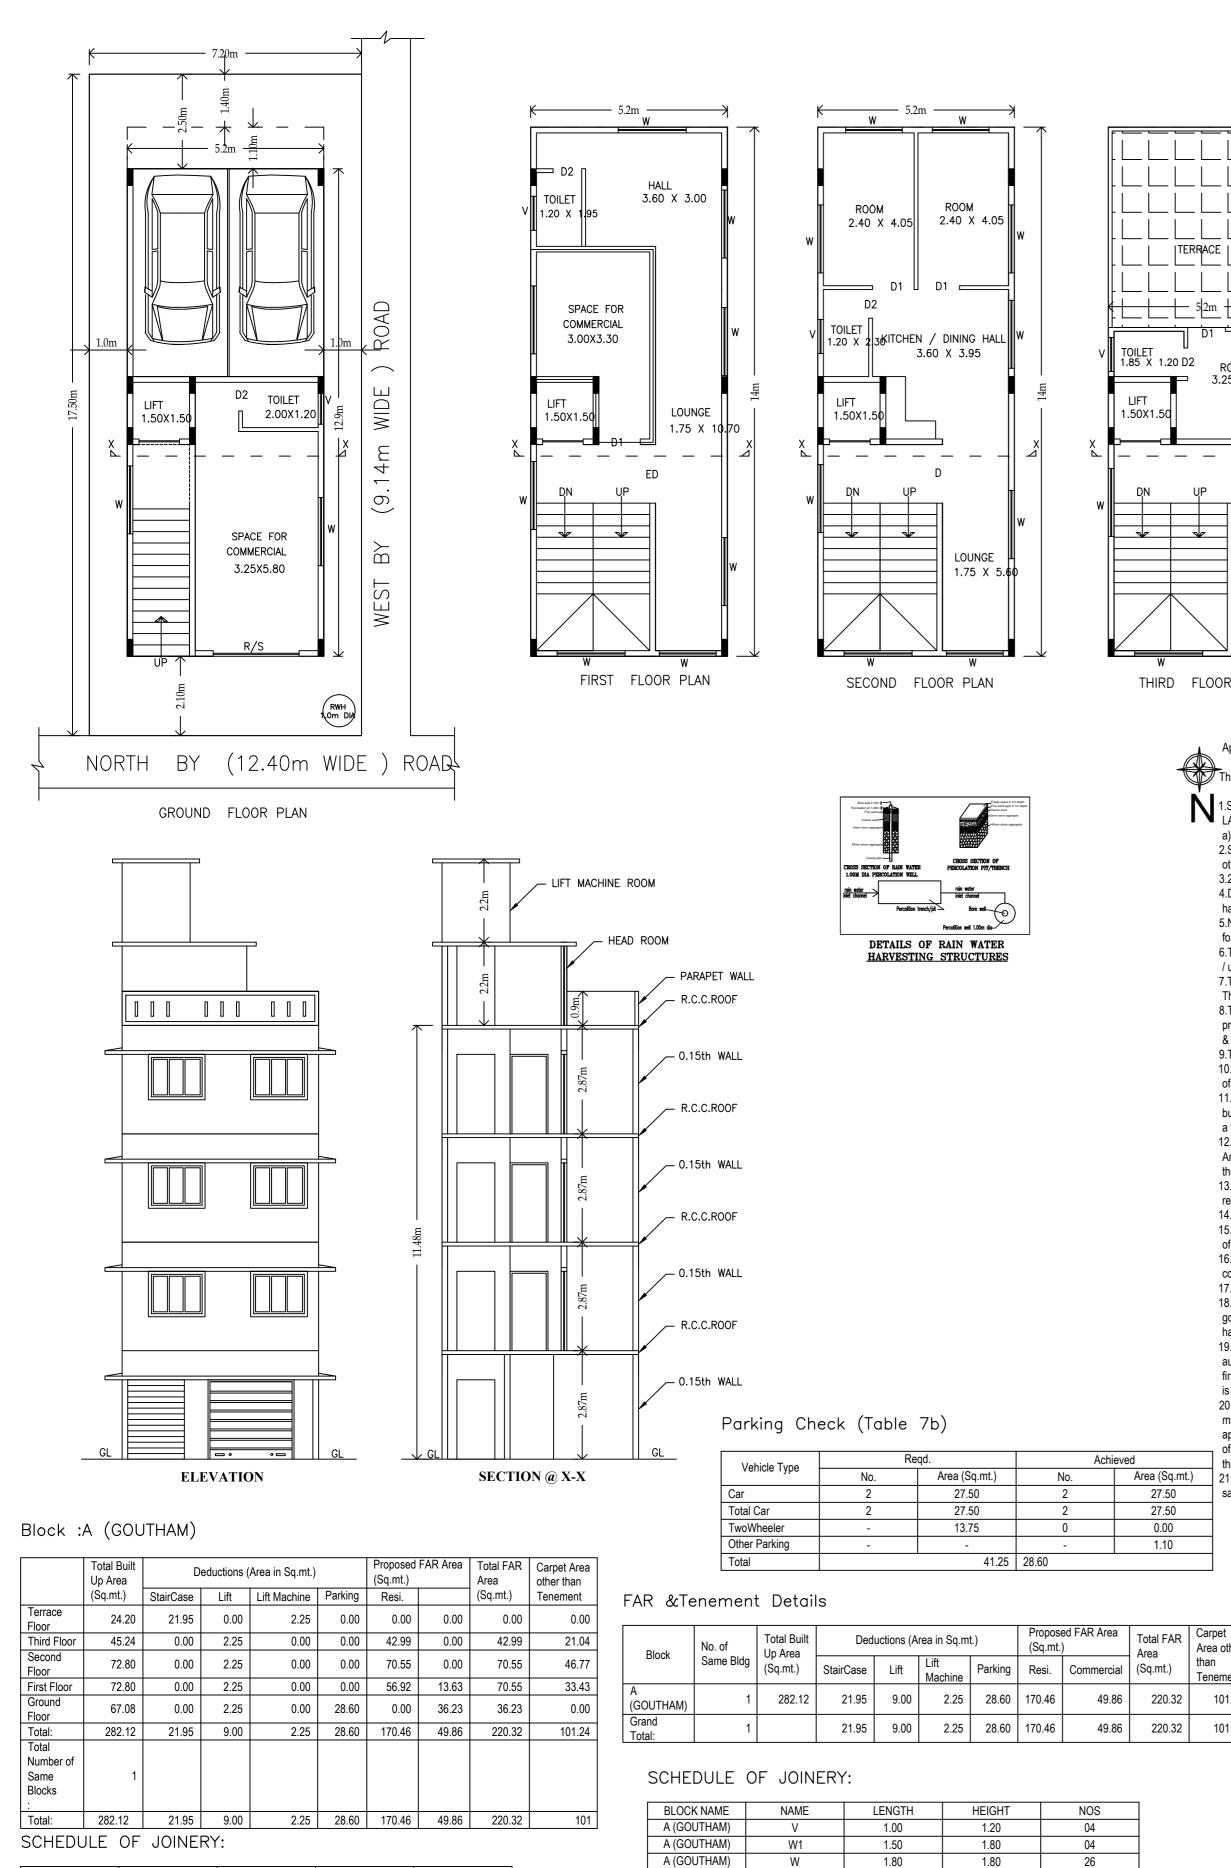

| BLOCK NAME  | NAME | LENGTH | HEIGHT | NOS |
|-------------|------|--------|--------|-----|
| A (GOUTHAM) | D2   | 0.90   | 2.10   | 04  |
| A (GOUTHAM) | D1   | 1.10   | 2.10   | 06  |
| A (GOUTHAM) | ED   | 1.50   |        |     |
|             |      |        |        | 02  |
| A (GOUTHAM) | R/S  | 2.50   | 2.10   | 01  |