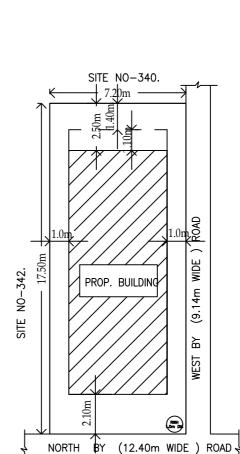

SITE PLAN (Scale = 1:200)

|                                    | COLOR            | INDEX                                       |
|------------------------------------|------------------|---------------------------------------------|
|                                    | PLOT BO          | UNDARY                                      |
|                                    |                  | G ROAD                                      |
|                                    | PROPOSE          | ED WORK (COVERAGE                           |
|                                    | EXISTING         | (To be retained)                            |
|                                    | 1                | (To be demolished)                          |
|                                    |                  | VERSION NO.: 1.0.1                          |
| AREA STATEMENT (BBMP)              |                  | VERSION DATE: 01                            |
| PROJECT DETAIL:                    |                  |                                             |
| Authority: BBMP                    |                  | Plot Use: Commercia                         |
| Inward_No:                         |                  | Plot SubUse: Profess                        |
| BBMP/Ad.Com./RJH/2083/19-20        | )                |                                             |
| Application Type: General          |                  | Land Use Zone: Res                          |
| Proposal Type: Building Permiss    | ion              | Plot/Sub Plot No.: 34                       |
| Nature of Sanction: New            |                  | Khata No. (As per Kh                        |
| Location: Ring-III                 |                  | Locality / Street of the<br>LAYOUT, FURTHER |
| Building Line Specified as per Z.I | R: NA            |                                             |
| Zone: Rajarajeshwarinagar          |                  |                                             |
| Ward: Ward-129                     |                  |                                             |
| Planning District: 301-Kengeri     |                  |                                             |
| AREA DETAILS:                      |                  |                                             |
| AREA OF PLOT (Minimum)             |                  | (A)                                         |
| NET AREA OF PLOT                   |                  | (A-Deductions)                              |
| COVERAGE CHECK                     |                  |                                             |
| Permissible Cover                  | ÷ (              | ,                                           |
| Proposed Coverage                  |                  | ,                                           |
| Achieved Net cove                  | <u> </u>         | · ·                                         |
| Balance coverage                   | area left (21.76 | 6 % )                                       |
| FAR CHECK                          |                  |                                             |
|                                    |                  | regulation 2015 ( 1.75 )                    |
|                                    | -                | II ( for amalgamated pl                     |
| Allowable TDR Ar                   |                  |                                             |
| Premium FAR for                    |                  | act Zone ( - )                              |
| Total Perm. FAR a                  | , ,              |                                             |
| Residential FAR (7                 | ,                |                                             |
| Commercial FAR                     | . ,              |                                             |
| Proposed FAR Are                   |                  |                                             |
| Achieved Net FAR                   | , ,              |                                             |
| Balance FAR Area                   | a ( 0.00 )       |                                             |
| BUILT UP AREA CHECK                |                  |                                             |
| Proposed BuiltUp                   | Area             |                                             |
|                                    | A roo            |                                             |